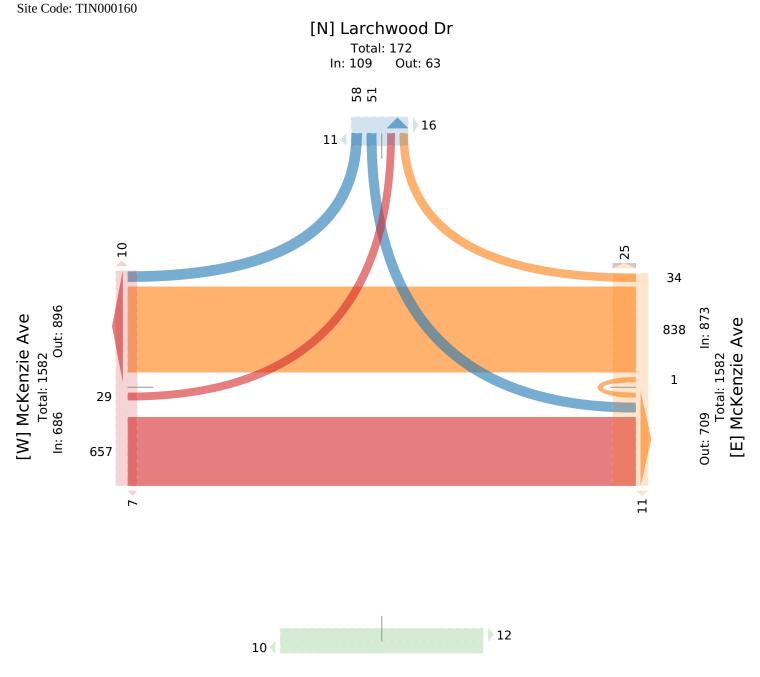

Site Code: TIN000160

McElhanney

Provided by: McElhanney Kamloops 710 Laval Crescent, Kamloops, BC, V2C5P3, CA

| Leg                     | Larchwo | ood Dr |    |       |       | McKenz  | ie Ave |       |       |       | Sidewalk | Only  | McKenz   | ie Ave |    |              |      |       |
|-------------------------|---------|--------|----|-------|-------|---------|--------|-------|-------|-------|----------|-------|----------|--------|----|--------------|------|-------|
| Direction               | Southbo | und    |    |       |       | Westbou | ınd    |       |       |       | Northbou | ınd   | Eastbour | nd     |    |              |      |       |
| Time                    | R       | L      | U  | Арр   | Ped*  | R       | Т      | U     | Арр   | Ped*  | Арр      | Ped*  | Т        | L      | U  | Арр          | Ped* | Int   |
| 2023-03-01 4:00PM       | 14      | 10     | 0  | 24    | 7     | 5       | 216    | 0     | 221   | 7     | 0        | 2     | 144      | 8      | 0  | 152          | 4    | 397   |
| 4:15PM                  | 18      | 14     | 0  | 32    | 10    | 11      | 205    | 0     | 216   | 11    | 0        | 7     | 185      | 7      | 0  | 192          | 6    | 440   |
| 4:30PM                  | 15      | 18     | 0  | 33    | 5     | 9       | 206    | 1     | 216   | 5     | 0        | 7     | 162      | 11     | 0  | 173          | 3    | 422   |
| 4:45PM                  | 11      | 9      | 0  | 20    | 5     | 9       | 211    | 0     | 220   | 13    | 0        | 6     | 166      | 3      | 0  | 169          | 4    | 409   |
| Total                   | 58      | 51     | 0  | 109   | 27    | 34      | 838    | 1     | 873   | 36    | 0        | 22    | 657      | 29     | 0  | 686          | 17   | 1668  |
| % Approach              | 53.2%   | 46.8%  | 0% | -     | -     | 3.9%    | 96.0%  | 0.1%  | -     | -     | -        | -     | 95.8%    | 4.2%   | 0% | -            | -    |       |
| % Total                 | 3.5%    | 3.1%   | 0% | 6.5%  | -     | 2.0%    | 50.2%  | 0.1%  | 52.3% | -     | 0%       | -     | 39.4%    | 1.7%   | 0% | 41.1%        | -    |       |
| PHF                     | 0.838   | 0.656  | -  | 0.798 | -     | 0.778   | 0.972  | 0.250 | 0.984 | -     | -        | -     | 0.886    | 0.659  | -  | 0.891        | -    | 0.943 |
| Motorcycles             | 0       | 0      | 0  | 0     | -     | 0       | 2      | 0     | 2     | -     | 0        | -     | 2        | 0      | 0  | 2            | -    | 4     |
| % Motorcycles           | 0%      | 0%     | 0% | 0%    | -     | 0%      | 0.2%   | 0%    | 0.2%  | -     | -        | -     | 0.3%     | 0%     | 0% | 0.3%         | -    | 0.2%  |
| Lights                  | 56      | 42     | 0  | 98    | -     | 27      | 779    | 1     | 807   | -     | 0        | -     | 630      | 28     | 0  | 658          | -    | 1563  |
| % Lights                | 96.6%   | 82.4%  | 0% | 89.9% | -     | 79.4%   | 93.0%  | 100%  | 92.4% | -     | -        | -     | 95.9%    | 96.6%  | 0% | <b>95.9%</b> | -    | 93.7% |
| Single-Unit Trucks      | 1       | 0      | 0  | 1     | -     | 1       | 12     | 0     | 13    | -     | 0        | -     | 3        | 1      | 0  | 4            | -    | 18    |
| % Single-Unit Trucks    | 1.7%    | 0%     | 0% | 0.9%  | -     | 2.9%    | 1.4%   | 0%    | 1.5%  | -     | -        | -     | 0.5%     | 3.4%   | 0% | 0.6%         | -    | 1.1%  |
| Articulated Trucks      | 0       | 0      | 0  | 0     | -     | 0       | 1      | 0     | 1     | -     | 0        | -     | 0        | 0      | 0  | 0            | -    | 1     |
| % Articulated Trucks    | 0%      | 0%     | 0% | 0%    | -     | 0%      | 0.1%   | 0%    | 0.1%  | -     | -        | -     | 0%       | 0%     | 0% | 0%           | -    | 0.1%  |
| Buses                   | 0       | 0      | 0  | 0     | -     | 0       | 15     | 0     | 15    | -     | 0        | -     | 17       | 0      | 0  | 17           | -    | 32    |
| % Buses                 | 0%      | 0%     | 0% | 0%    | -     | 0%      | 1.8%   | 0%    | 1.7%  | -     | -        | -     | 2.6%     | 0%     | 0% | 2.5%         | -    | 1.9%  |
| Bicycles on Road        | 1       | 9      | 0  | 10    | -     | 6       | 29     | 0     | 35    | -     | 0        | -     | 5        | 0      | 0  | 5            | -    | 50    |
| % Bicycles on Road      | 1.7%    | 17.6%  | 0% | 9.2%  | -     | 17.6%   | 3.5%   | 0%    | 4.0%  | -     | -        | -     | 0.8%     | 0%     | 0% | 0.7%         | -    | 3.0%  |
| Pedestrians             | -       | -      | -  | -     | 26    | -       | -      | -     | -     | 26    | -        | 19    | -        | -      | -  | -            | 17   |       |
| % Pedestrians           | -       | -      | -  | -     | 96.3% | -       | -      | -     | -     | 72.2% | -        | 86.4% | -        | -      | -  | -            | 100% |       |
| Bicycles on Crosswalk   | -       | -      | -  | -     | 1     | -       | -      | -     | -     | 10    | -        | 3     | -        | -      | -  | -            | 0    |       |
| % Bicycles on Crosswalk | -       | -      | -  | -     | 3.7%  | -       | -      | -     | -     | 27.8% | -        | 13.6% | -        | -      | -  | -            | 0%   |       |

\*Pedestrians and Bicycles on Crosswalk. L: Left, R: Right, T: Thru, U: U-Turn

March ... - TMC

Wed Mar 1, 2023 PM Peak (4 PM - 5 PM) - Overall Peak Hour All Classes (Motorcycles, Lights, Single-Unit Trucks, Articulated Trucks, Buses, Pedestrians, Bicycles on Road, Bicycles on Crosswalk) All Movements ID: 1045652, Location: 48.468621, -123.324612,