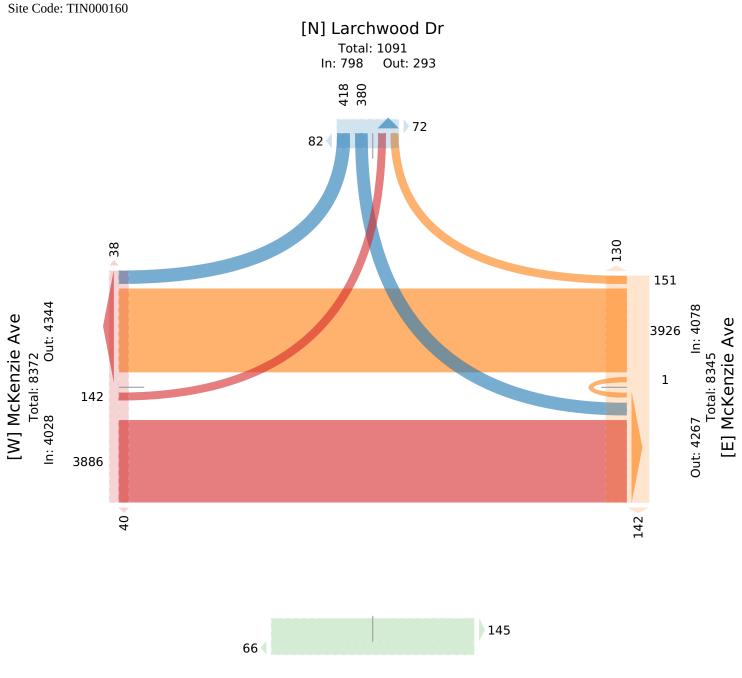

Site Code: TIN000160

**McElhanney** 

| Leg       |                             | Larchwo | ood Dr |     |            |       | McKenz | zie Ave |       |        |      | Sidewalk | Only | McKenz       | ie Ave |     |                     |      |          |
|-----------|-----------------------------|---------|--------|-----|------------|-------|--------|---------|-------|--------|------|----------|------|--------------|--------|-----|---------------------|------|----------|
| Direction | L                           | Southbo | und    |     |            |       | Westbo | und     |       |        |      | Northbou | ind  | Eastbour     | nd     |     |                     |      |          |
| Time      |                             | R       | L      | U   | Арр        | Ped*  | R      | Т       | U     | Арр    | Ped* | Арр      | Ped* | Т            | L      | U   | Арр                 | Ped* | Int      |
| :         | 2023-03-01 7:30AM           | 20      | 6      | 0   | 26         | 5     | 1      | 83      | 0     | 84     | 4    | 0        | 7    | 111          | 1      | 0   | 112                 | 2    | 222      |
|           | 7:45AM                      | 22      | 18     | 0   | 40         | 3     | 1      | 118     | 0     | 119    | 6    | 0        | 8    | 178          | 5      | 0   | 183                 | 4    | 342      |
|           | Hourly Total                | 42      | 24     | 0   | 66         | 8     | 2      | 201     | 0     | 203    | 10   | 0        | 15   | 289          | 6      | 0   | 295                 | 6    | 564      |
|           | 8:00AM                      | 17      | 20     | 0   | 37         | 4     | 7      | 111     | 0     | 118    | 14   | 0        | 16   | 196          | 5      | 0   | 201                 | 4    | 356      |
|           | 8:15AM                      | 27      | 42     | 0   | 69         | 8     | 5      | 129     | 0     | 134    | 20   | 0        | 16   | 250          | 3      | 0   | 253                 | 4    | 456      |
|           | 8:30AM                      | 32      | 40     | 0   | 72         | 2     | 2      | 127     | 0     | 129    | 15   | 0        | 15   | 208          | 7      | 0   | 215                 | 4    | 416      |
|           | 8:45AM                      | 8       | 14     | 0   | 22         | 4     | 6      | 117     | 0     | 123    | 14   | 0        | 13   | 191          | 3      | 0   | 194                 | 2    | 339      |
|           | Hourly Total                | 84      | 116    | 0   | 200        | 18    | 20     | 484     | 0     | 504    | 63   | 0        | 60   | 845          | 18     | 0   | 863                 | 14   | 1567     |
|           | 9:00AM                      | 13      | 19     | 0   | 32         | 6     | 2      | 91      | 0     | 93     | 11   | 0        | 9    | 220          | 6      | 0   | 226                 | 3    | 351      |
|           | 9:15AM                      | 16      | 23     | 0   | 39         | 1     | 1      | 101     | 0     | 102    | 8    | 0        | 18   | 223          | 6      | 0   | 229                 | 3    | 370      |
|           | 9:30AM                      | 0       | 0      | 0   | 0          | 0     | 0      | 0       | 0     | 0      | 0    | 0        | 0    | 0            | 0      | 0   | 0                   | 0    | 0        |
|           | Hourly Total                | 29      | 42     | 0   | 71         | 7     | 3      | 192     | 0     | 195    | 19   | 0        | 27   | 443          | 12     | 0   | 455                 | 6    | 721      |
|           | 2:00PM                      | 17      | 15     | 0   | 32         | 5     | 5      | 138     | 0     | 143    | 6    | 0        | 6    | 137          | 3      | 0   | 140                 | 1    | 315      |
|           | 2:15PM                      | 17      | 16     | 0   | 33         | 5     | 10     | 146     | 0     | 156    | 12   | 0        | 3    | 127          | 8      | 0   | 135                 | 2    | 324      |
|           | 2:30PM                      | 19      | 14     | 0   | 33         | 13    | 12     | 199     | 0     | 211    | 14   | 0        | 8    | 114          | 4      | 0   | 118                 | 3    | 362      |
|           | 2:45PM                      | 10      | 9      | 0   | 19         | 3     | 7      | 177     | 0     | 184    | 18   | 0        | 1    | 128          | 4      | 0   | 132                 | 5    | 335      |
|           | Hourly Total                | 63      | 54     | 0   | 117        | 26    | 34     | 660     | 0     | 694    | 50   | 0        | 18   | 506          | 19     | 0   | 525                 | 11   | 1336     |
|           | 3:00PM                      | 23      | 10     | 0   | 33         | 12    | 1      | 197     | 0     | 198    | 16   | 0        | 12   | 159          | 7      | 0   | 166                 | 4    | 397      |
|           | 3:15PM                      | 20      | 18     | 0   | 38         | 13    | 9      | 177     | 0     | 186    | 19   | 0        | 11   | 139          | 5      | 0   | 144                 | 5    | 368      |
|           | 3:30PM                      | 18      | 8      | 0   | 26         | 7     | 12     | 230     | 0     | 242    | 10   | 0        | 5    | 127          | 4      | 0   | 131                 | 4    | 399      |
|           | 3:45PM                      | 10      | 9      | 0   | 19         | 14    | 4      | 203     | 0     | 207    | 13   | 0        | 3    | 158          | 6      | 0   | 164                 | 4    | 390      |
|           | Hourly Total                | 71      | 45     | 0   | 116        | 46    | 26     | 807     | 0     | 833    | 58   | 0        | 31   | 583          | 22     | 0   | 605                 | 17   | 1554     |
|           | 4:00PM                      | 14      | 10     | 0   | 24         | 7     | 5      | 216     | 0     | 221    | 7    | 0        | 2    | 144          | 8      | 0   | 152                 | 4    | 397      |
|           | 4:15PM                      | 18      | 14     | 0   | 32         | 10    | 11     | 205     | 0     | 216    | 11   | 0        | 7    | 185          | 7      | 0   | 192                 | 6    | 440      |
|           | 4:30PM                      | 15      | 18     | 0   | 33         | 5     | 9      | 206     | 1     | 216    | 5    | 0        | 7    | 162          | 11     | 0   | 173                 | 3    | 422      |
|           | 4:45PM                      | 11      | 9      | 0   | 20         | 5     | 9      | 211     | 0     | 220    | 13   | 0        | 6    | 166          | 3      | 0   | 169                 | 4    | 409      |
|           | Hourly Total                | 58      | 51     | 0   | 109        | 27    | 34     | 838     | 1     | 873    | 36   | 0        | 22   | 657          | 29     | 0   | 686                 | 17   | 1668     |
|           | 5:00PM                      | 18      | 15     | 0   | 33         | 9     | 4      | 200     | 0     | 204    | 14   | 0        | 7    | 125          | 5      | 0   | 130                 | 2    | 367      |
|           | 5:15PM                      | 18      | 11     | 0   | 29         | 4     | 10     | 176     | 0     | 186    | 9    | 0        | 9    | 160          | 6      | 0   | 166                 | 0    |          |
|           | 5:30PM                      | 14      | 8      | 0   | 22         | 2     | 8      | 181     | 0     | 189    | 7    | 0        | 8    | 133          | 14     | 0   | 147                 | 3    | 358      |
|           | 5:45PM                      | 21      | 14     | 0   | 35         | 7     | 10     | 187     | 0     | 197    | 6    | 0        | 14   | 145          | 11     | 0   | 156                 | 2    |          |
|           | Hourly Total                | 71      | 48     | 0   | 119        | 22    | 32     | 744     | 0     | 776    | 36   | 0        | 38   | 563          | 36     | 0   | 599                 | 7    |          |
|           | 6:00PM                      | 0       | 0      | 0   | 0          | 0     | 0      | 0       | 0     | 0      | 0    | 0        | 0    | 0            | 0      | 0   | 0                   | 0    | 0        |
|           | Hourly Total                | 0       | 0      | 0   | 0          | 0     | 0      | 0       | 0     | 0      | 0    | 0        | 0    | 0            | 0      | 0   | 0                   | 0    | 0        |
|           | Total                       | 418     | 380    | 0   | 798        | 154   | 151    | 3926    | 1     | 4078   | 272  | 0        | 211  | 3886         | 142    | 0   | 4028                | 78   | 8904     |
|           | % Approach                  |         |        | -   | -          | - 101 |        | 96.3%   | 0%    |        |      | -        |      | 96.5%        | 3.5%   | -   |                     | -    |          |
|           | % Total                     | 4.7%    | 4.3%   |     | 9.0%       | -     |        | 44.1%   |       | 45.8%  | -    | 0%       |      | 43.6%        |        |     | 45.2%               |      | <u> </u> |
|           | Motorcycles                 | 4.770   | 4.570  |     | 3.070      |       | 1.770  |         | 070   | 45.070 |      | 0/0      |      | 43.070       | 1.070  | 0/0 | 45.270              |      | 16       |
|           | % Motorcycles               | 0.2%    | 0.5%   |     | 0.4%       |       | 0%     |         | 0%    |        |      | -        |      | 0.2%         | 0%     |     | 0.2%                |      | 0.2%     |
|           | Lights                      | 410     | 311    | 0/0 | 721        |       | 115    |         | 1     |        |      | 0        |      | 3632         | 140    | 0/0 | 3772                |      | 8241     |
|           | % Lights                    |         | 81.8%  |     |            |       |        | 92.5%   |       |        |      | -        |      |              | 98.6%  |     |                     |      | 92.6%    |
|           | Single-Unit Trucks          | 2       | 2      |     | 4          | -     | 2      |         | 10070 | 76     |      | 0        | -    | 55.578<br>65 | 2      | 070 | <u>55.070</u><br>67 |      | 147      |
| 0/        | Single-Unit Trucks          | 0.5%    | 0.5%   |     | 0.5%       | -     | 1.3%   |         | 0%    | 1.9%   | -    | -        | -    | 1.7%         | 1.4%   |     | 1.7%                | -    | 1.7%     |
| 70        | Articulated Trucks          | 0.5%    | 0.5%   |     | 0.5%       | -     | 1.5%   |         | 0%    | 1.9%   | -    | 0        | -    | 1.7%         | 1.4%   | 0%  | 21                  | -    | 40       |
| 0.        | 6 Articulated Trucks        | 0%      | 0%     |     | 0%         | -     | 0.7%   |         | 0%    | 0.5%   | -    |          | -    | 0.5%         | 0%     |     | 0.5%                | -    | 0.4%     |
| - %       | Buses                       | 0%      | 0%     |     | 2          | -     | 0.7%   |         | 0%    | 104    | -    | 0        | -    | 0.5%         | 0%     | 0%  | 0.5%                |      | 216      |
|           | 8 Buses                     | 0.2%    | 0.3%   |     | 0.3%       | -     | 2.0%   |         | 0%    | 2.6%   | -    | -        | -    | 2.8%         | 0%     |     | 2.7%                | -    | 2.4%     |
|           | % Buses<br>Bicycles on Road | 0.2%    | 0.3%   | 0%  | 0.3%<br>68 | -     | 2.0%   |         | 0%    | 2.6%   | -    | - 0      | -    | 2.8%         | 0%     | 0%  | 2.7%                | -    | 2.4%     |
| 1         | Dicycles oli Road           | 4       | 04     | U   | 00         | -     | - 30   | 90      | 0     | 3.1%   | -    | U        | -    | 50           | 0%     |     | JU                  | -    | 244      |

| Leg                     | Larchwood Dr N |   |   |     | McKenzie A | McKenzie Ave S |   |   |     |       |         | McKenzie A | lve       |   |   |     |       |     |
|-------------------------|----------------|---|---|-----|------------|----------------|---|---|-----|-------|---------|------------|-----------|---|---|-----|-------|-----|
| Direction               | Southbound     |   |   |     |            | Westbound      |   |   |     |       | Northbo | und        | Eastbound |   |   |     |       |     |
| Time                    | R              | L | U | Арр | Ped*       | R              | Т | U | Арр | Ped*  | Арр     | Ped*       | Т         | L | U | Арр | Ped*  | Int |
| Pedestrians             | -              | - | - | -   | 149        | -              | - | - | -   | 235   | -       | 141        | -         | - | - | -   | 67    |     |
| % Pedestrians           | -              | - | - | -   | 96.8%      | -              | - | - | -   | 86.4% | -       | 66.8%      | -         | - | - | -   | 85.9% | -   |
| Bicycles on Crosswalk   | -              | - | - | -   | 5          | -              | - | - | -   | 37    | -       | 70         | -         | - | - | -   | 11    |     |
| % Bicycles on Crosswalk | -              | - | - | -   | 3.2%       | -              | - | - | -   | 13.6% | -       | 33.2%      | -         | - | - | -   | 14.1% |     |

\*Pedestrians and Bicycles on Crosswalk. L: Left, R: Right, T: Thru, U: U-Turn

March ... - TMC

Wed Mar 1, 2023 Full Length (7:30 AM-9:30 AM, 2 PM-6 PM) All Classes (Motorcycles, Lights, Single-Unit Trucks, Articulated Trucks, Buses, Pedestrians, Bicycles on Road, Bicycles on Crosswalk) All Movements ID: 1045652, Location: 48.468621, -123.324612,