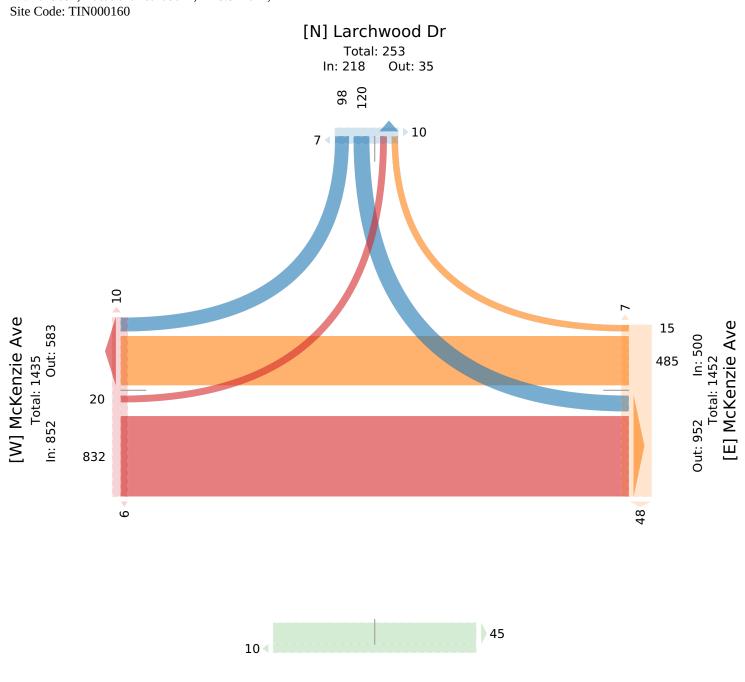

| Leg                     | Larchwo | ood Dr |    |       |      | McKenz  | ie Ave |    |       |       | Sidewall | c Only | McKenzi  | e Ave |    |       |      |       |
|-------------------------|---------|--------|----|-------|------|---------|--------|----|-------|-------|----------|--------|----------|-------|----|-------|------|-------|
| Direction               | Southbo | und    |    |       |      | Westbou | ınd    |    |       |       | Northbo  | und    | Eastboun | d     |    |       |      |       |
| Time                    | R       | L      | U  | Арр   | Ped* | R       | Т      | U  | Арр   | Ped*  | Арр      | Ped*   | Т        | L     | U  | Арр   | Ped* | Int   |
| 2023-03-01 7:45AM       | 22      | 18     | 0  | 40    | 3    | 1       | 118    | 0  | 119   | 6     | 0        | 8      | 178      | 5     | 0  | 183   | 4    | 342   |
| 8:00AM                  | 17      | 20     | 0  | 37    | 4    | 7       | 111    | 0  | 118   | 14    | 0        | 16     | 196      | 5     | 0  | 201   | 4    | 356   |
| 8:15AM                  | 27      | 42     | 0  | 69    | 8    | 5       | 129    | 0  | 134   | 20    | 0        | 16     | 250      | 3     | 0  | 253   | 4    | 456   |
| 8:30AM                  | 32      | 40     | 0  | 72    | 2    | 2       | 127    | 0  | 129   | 15    | 0        | 15     | 208      | 7     | 0  | 215   | 4    | 416   |
| Total                   | 98      | 120    | 0  | 218   | 17   | 15      | 485    | 0  | 500   | 55    | 0        | 55     | 832      | 20    | 0  | 852   | 16   | 1570  |
| % Approach              | 45.0%   | 55.0%  | 0% | -     | -    | 3.0%    | 97.0%  | 0% | -     | -     | -        | -      | 97.7%    | 2.3%  | 0% | -     | -    | -     |
| % Total                 | 6.2%    | 7.6%   | 0% | 13.9% | -    | 1.0%    | 30.9%  | 0% | 31.8% | -     | 0%       | -      | 53.0%    | 1.3%  | 0% | 54.3% | -    | -     |
| PHF                     | 0.758   | 0.667  | -  | 0.708 | -    | 0.536   | 0.945  | -  | 0.938 | -     | -        | -      | 0.828    | 0.714 | -  | 0.838 | -    | 0.873 |
| Motorcycles             | 0       | 2      | 0  | 2     | -    | 0       | 0      | 0  | 0     | -     | 0        | -      | 0        | 0     | 0  | 0     | -    | 2     |
| % Motorcycles           | 0%      | 1.7%   | 0% | 0.9%  | -    | 0%      | 0%     | 0% | 0%    | -     | -        | -      | 0%       | 0%    | 0% | 0%    | -    | 0.1%  |
| Lights                  | 97      | 102    | 0  | 199   | -    | 13      | 441    | 0  | 454   | -     | 0        | -      | 780      | 19    | 0  | 799   | -    | 1452  |
| % Lights                | 99.0%   | 85.0%  | 0% | 91.3% | -    | 86.7%   | 90.9%  | 0% | 90.8% | -     | -        | -      | 93.8%    | 95.0% | 0% | 93.8% | -    | 92.5% |
| Single-Unit Trucks      | 0       | 0      | 0  | 0     | -    | 1       | 6      | 0  | 7     | -     | 0        | -      | 23       | 1     | 0  | 24    | -    | 31    |
| % Single-Unit Trucks    | 0%      | 0%     | 0% | 0%    | -    | 6.7%    | 1.2%   | 0% | 1.4%  | -     | -        | -      | 2.8%     | 5.0%  | 0% | 2.8%  | -    | 2.0%  |
| Articulated Trucks      | 0       | 0      | 0  | 0     | -    | 0       | 6      | 0  | 6     | -     | 0        | -      | 4        | 0     | 0  | 4     | -    | 10    |
| % Articulated Trucks    | 0%      | 0%     | 0% | 0%    | -    | 0%      | 1.2%   | 0% | 1.2%  | -     | -        | -      | 0.5%     | 0%    | 0% | 0.5%  | -    | 0.6%  |
| Buses                   | 0       | 0      | 0  | 0     | -    | 1       | 27     | 0  | 28    | -     | 0        | -      | 21       | 0     | 0  | 21    | -    | 49    |
| % Buses                 | 0%      | 0%     | 0% | 0%    | -    | 6.7%    | 5.6%   | 0% | 5.6%  | -     | -        | -      | 2.5%     | 0%    | 0% | 2.5%  | -    | 3.1%  |
| Bicycles on Road        | 1       | 16     | 0  | 17    | -    | 0       | 5      | 0  | 5     | -     | 0        | -      | 4        | 0     | 0  | 4     | -    | 26    |
| % Bicycles on Road      | 1.0%    | 13.3%  | 0% | 7.8%  | -    | 0%      | 1.0%   | 0% | 1.0%  | -     | -        | -      | 0.5%     | 0%    | 0% | 0.5%  | -    | 1.7%  |
| Pedestrians             | -       | -      | -  | -     | 17   | -       | -      | -  | -     | 51    | -        | 30     | -        | -     | -  | -     | 16   |       |
| % Pedestrians           | -       | -      | -  | -     | 100% | -       | -      | -  | -     | 92.7% | -        | 54.5%  | -        | -     | -  | -     | 100% | -     |
| Bicycles on Crosswalk   | -       | -      | -  | -     | 0    | -       | -      | -  | -     | 4     | -        | 25     | -        | -     | -  | -     | 0    |       |
| % Bicycles on Crosswalk | -       | -      | -  | -     | 0%   | -       | -      | -  | -     | 7.3%  | -        | 45.5%  | -        | -     | -  | -     | 0%   | -     |

\*Pedestrians and Bicycles on Crosswalk. L: Left, R: Right, T: Thru, U: U-Turn

March ... - TMC Wed Mar 1, 2023 AM Peak (7:45 AM - 8:45 AM) All Classes (Motorcycles, Lights, Single-Unit Trucks, Articulated Trucks, Buses, Pedestrians, Bicycles on Road, Bicycles on Crosswalk) All Movements ID: 1045652, Location: 48.468621, -123.324612, Site Code: TIN000160